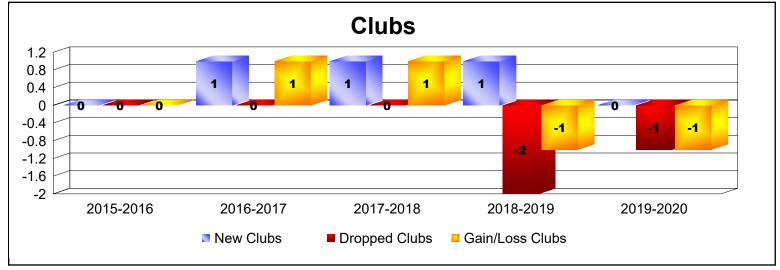

District 14 K

As of June 2020 Cumulative

| Year      | New<br>Clubs | Dropped<br>Clubs | Gain/<br>Loss<br>Clubs | New<br>Members | Charter<br>Members | Reinstate<br>Members | Transfer<br>Members | Total<br>Member<br>Added | Total<br>Members<br>Dropped | Gain/<br>Loss<br>Members |
|-----------|--------------|------------------|------------------------|----------------|--------------------|----------------------|---------------------|--------------------------|-----------------------------|--------------------------|
| 2015-2016 | 0            | 0                | 0                      | 31             | 1                  | 0                    | 4                   | 36                       | -75                         | -39                      |
| 2016-2017 | 1            | 0                | 1                      | 59             | 24                 | 1                    | 3                   | 87                       | -86                         | 1                        |
| 2017-2018 | 1            | 0                | 1                      | 43             | 24                 | 4                    | 1                   | 72                       | -91                         | -19                      |
| 2018-2019 | 1            | -2               | -1                     | 34             | 8                  | 1                    | 21                  | 64                       | -95                         | -31                      |
| 2019-2020 | 0            | -1               | -1                     | 30             | 0                  | 7                    | 2                   | 39                       | -78                         | -39                      |
| Average   | 1            | -1               | 0                      | 39             | 11                 | 3                    | 6                   | 60                       | -85                         | -25                      |