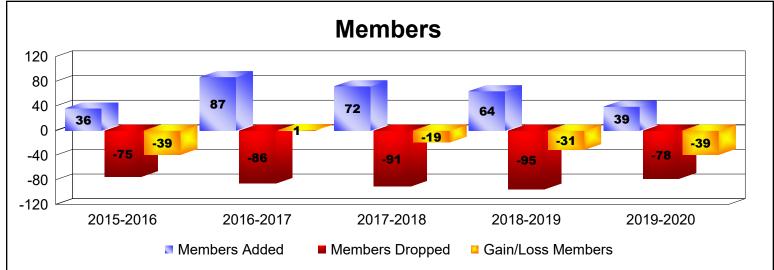

District 14 K

As of June 2020 Cumulative

| Year      | New<br>Clubs | Dropped<br>Clubs | Gain/<br>Loss<br>Clubs | New<br>Members | Charter<br>Members | Reinstate<br>Members | Transfer<br>Members | Total<br>Member<br>Added | Total<br>Members<br>Dropped | Gain/<br>Loss<br>Members |
|-----------|--------------|------------------|------------------------|----------------|--------------------|----------------------|---------------------|--------------------------|-----------------------------|--------------------------|
| 2015-2016 | 0            | 0                | 0                      | 31             | 1                  | 0                    | 4                   | 36                       | -75                         | -39                      |
| 2016-2017 | 1            | 0                | 1                      | 59             | 24                 | 1                    | 3                   | 87                       | -86                         | 1                        |
| 2017-2018 | 1            | 0                | 1                      | 43             | 24                 | 4                    | 1                   | 72                       | -91                         | -19                      |
| 2018-2019 | 1            | -2               | -1                     | 34             | 8                  | 1                    | 21                  | 64                       | -95                         | -31                      |
| 2019-2020 | 0            | -1               | -1                     | 30             | 0                  | 7                    | 2                   | 39                       | -78                         | -39                      |
| Average   | 1            | -1               | 0                      | 39             | 11                 | 3                    | 6                   | 60                       | -85                         | -25                      |